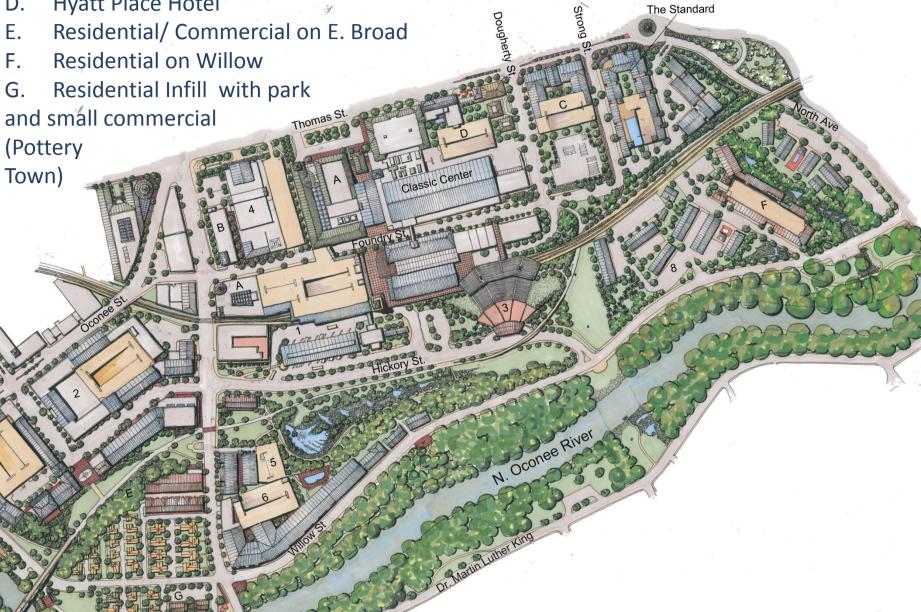

#### **Existing**

- **Intermodal Station Buses & Future Train**
- Selig Mixed Use (Commercial, Residential)
- Amphitheater
- Press Place (office)
- The Eclipse (Res)
- 6. 909 E. Broad (Res)
- Traditions (Res)
- Whistleberry (Res w/ additional construction)

Dudley

#### **Infill Development**

- Residential at the Classic Center (2)
- Residential at Ness Place
- Commercial/ Residential on Thomas
- **Hyatt Place Hotel** D.

**TRANSPORTATION** 

River District