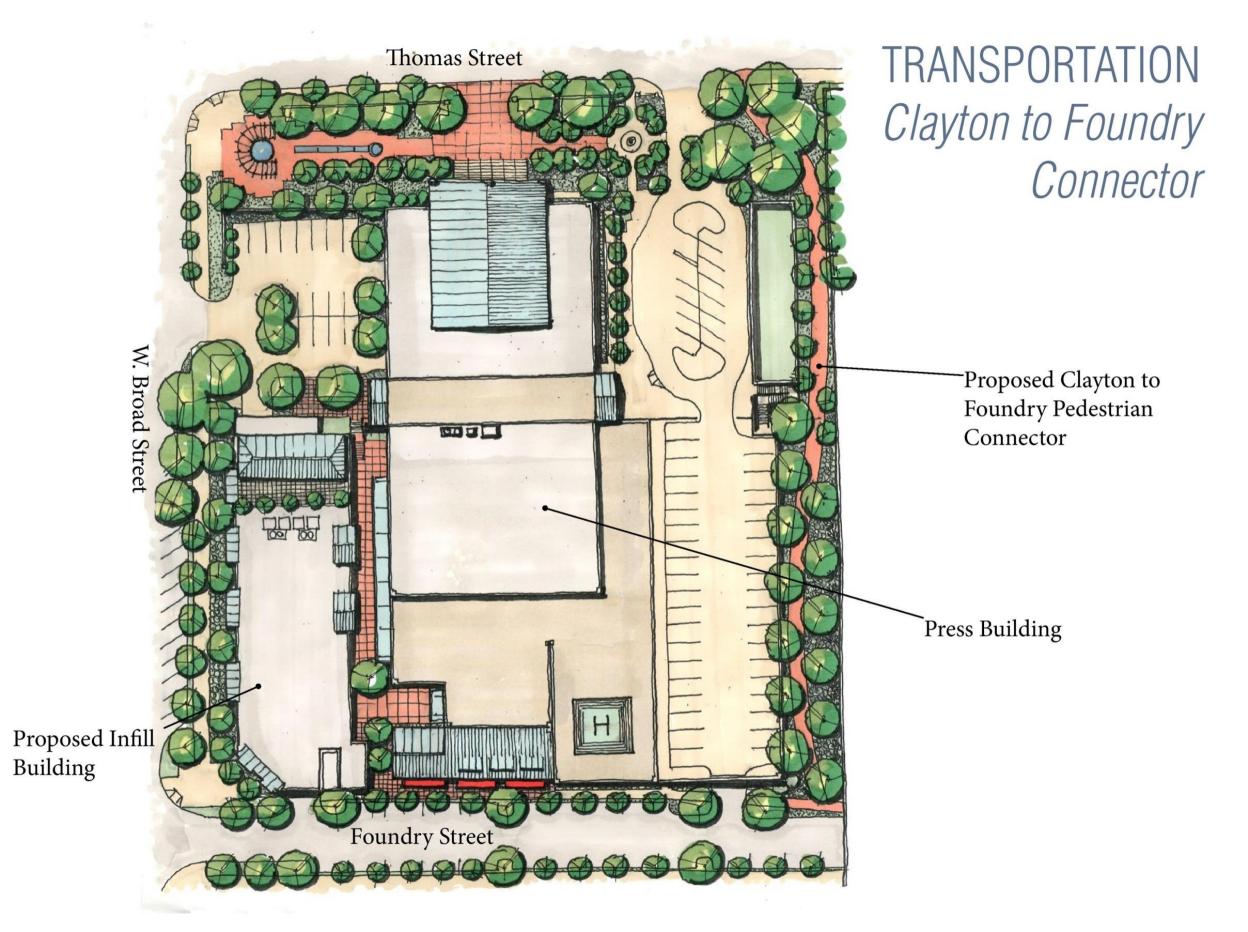

JAN 23, 2012 49 COMMENTS



Video

#### The Master Plan







### TRANSPORTATION Meigs Street















### TRANSPORTATION College Avenue Promenade





### TRANSPORTATION Jackson Street Corridor

### TRANSPORTATION Art Walk Diagram





## TRANSPORTATION Art Walk Foundry St.

#### **Existing**

- **Intermodal Station Buses & Future Train**
- Selig Mixed Use (Commercial, Residential)
- Amphitheater
- Press Place (office)
- The Eclipse (Res)
- 6. 909 E. Broad (Res)
- Traditions (Res)
- Whistleberry (Res w/ additional construction)

Dudley

#### **Infill Development**

- Residential at the Classic Center (2)
- Residential at Ness Place
- Commercial/ Residential on Thomas
- **Hyatt Place Hotel** D.



**TRANSPORTATION** 

River District



### TRANSPORTATION Amphitheater (Vail, CO)





## TRANSPORTATION Foundry Street



### Public Park 51. LUMPKIN Board & Attorney New Building Plaza Office Building (Vacant) Spirit of Athens WASHINGTON ST. Restaurant & Pub with Plaza (at main floor level)

### CITY HALL PARK











# TRANSPORTATION Spring Creek

#### FINANCE & IMPLEMENTATION















#### **CONTACT US:**

Email: downtownathensmasterplan@gmail.com

Website: www.downtownathensga.com/masterplan

Facebook: www.facebook.com/DowntownAthensMasterPlan