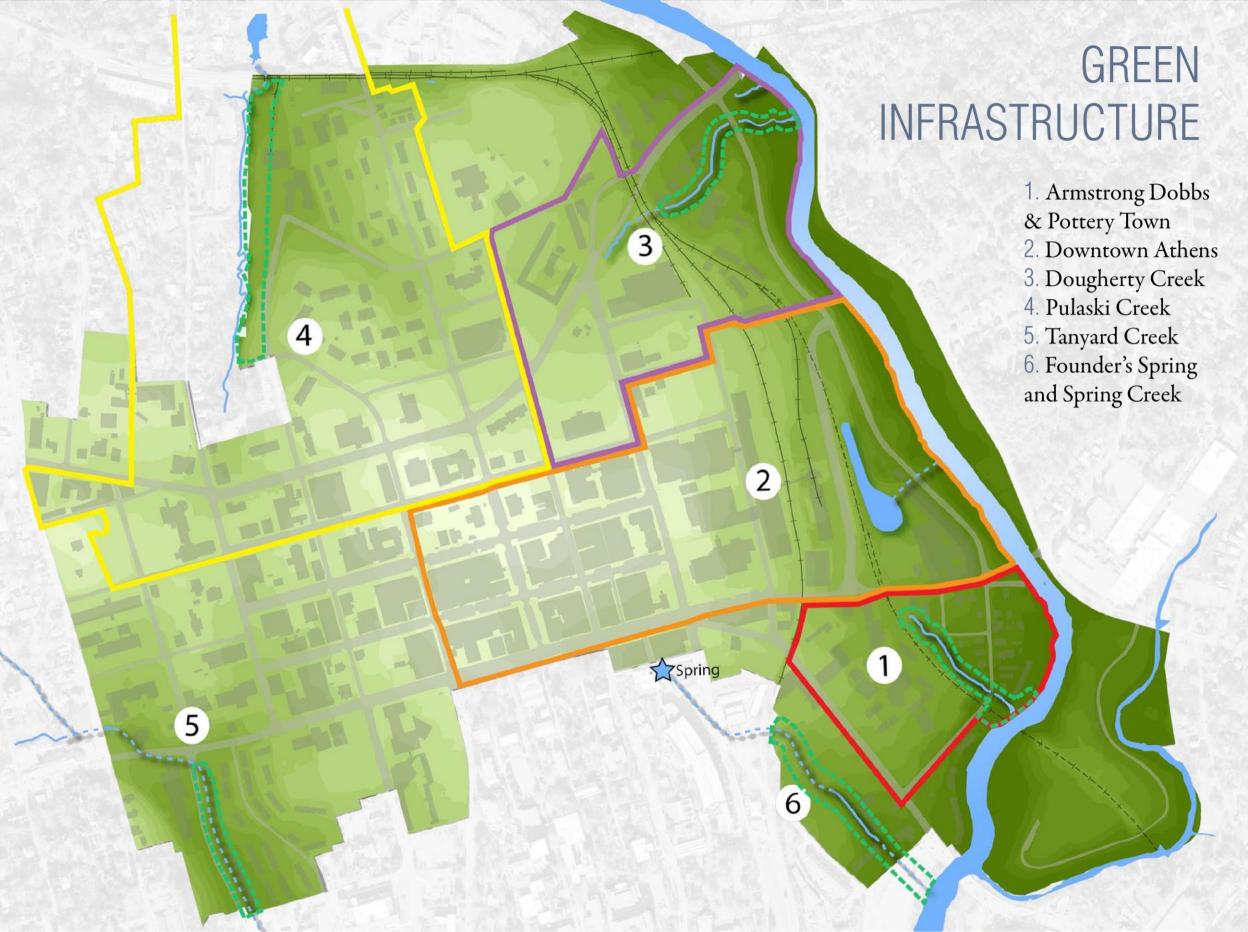

ram





## TRANSPORTATION Art Walk Foundry St.

#### **Existing**

- **Intermodal Station Buses & Future Train**
- Selig Mixed Use (Commercial, Residential)
- Amphitheater
- Press Place (office)
- The Eclipse (Res)
- 6. 909 E. Broad (Res)
- Traditions (Res)
- Whistleberry (Res w/ additional construction)

Dudley

#### **Infill Development**

- Residential at the Classic Center (2)
- Residential at Ness Place
- Commercial/ Residential on Thomas
- **Hyatt Place Hotel** D.



**TRANSPORTATION** 

River District



### TRANSPORTATION Amphitheater (Vail, CO)





## TRANSPORTATION Foundry Street



### Public Park 51. LUMPKIN Board & Attorney New Building Plaza Office Building (Vacant) Spirit of Athens WASHINGTON ST. Restaurant & Pub with Plaza (at main floor level)

### CITY HALL PARK











# TRANSPORTATION Spring Creek

#### FINANCE & IMPLEMENTATION















#### **CONTACT US:**

Email: downtownathensmasterplan@gmail.com

Website: www.downtownathensga.com/masterplan

Facebook: www.facebook.com/DowntownAthensMasterPlan