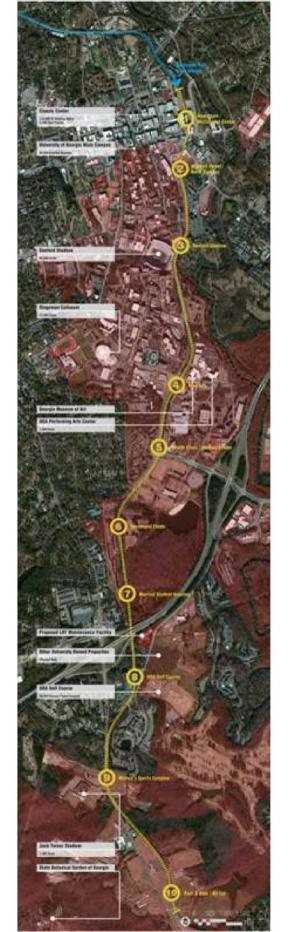

#### **Infill Development**

- Residential at the Classic Center (2)
- Residential at Ness Place
- Commercial/ Residential on Thomas
- **Hyatt Place Hotel** D.

**TRANSPORTATION** 

River District