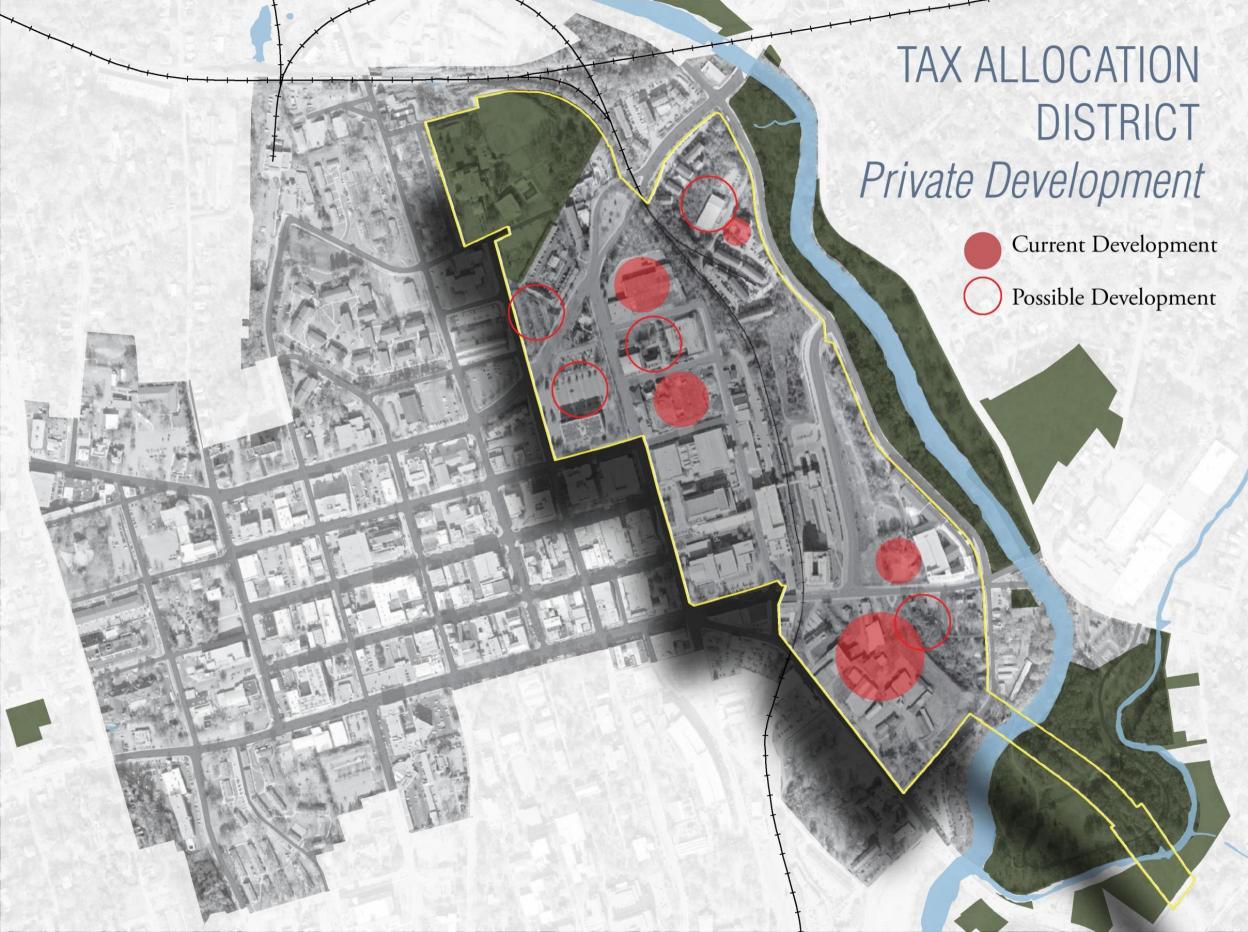

- **Intermodal Station Buses & Future Train**
- Selig Mixed Use (Commercial, Residential)
- Amphitheater
- Press Place (office)
- The Eclipse (Res)
- 6. 909 E. Broad (Res)
- Traditions (Res)
- Whistleberry (Res w/ additional construction)

Dudley

#### **Infill Development**

- Residential at the Classic Center (2)
- Residential at Ness Place
- Commercial/ Residential on Thomas
- **Hyatt Place Hotel** D.



**TRANSPORTATION** 

River District



### TRANSPORTATION Amphitheater (Vail, CO)





## TRANSPORTATION Foundry Street



### Public Park 51. LUMPKIN Board & Attorney New Building Plaza Office Building (Vacant) Spirit of Athens WASHINGTON ST. Restaurant & Pub with Plaza (at main floor level)

### CITY HALL PARK











# TRANSPORTATION Spring Creek

#### FINANCE & IMPLEMENTATION















#### **CONTACT US:**

Email: downtownathensmasterplan@gmail.com

Website: www.downtownathensga.com/masterplan

Facebook: www.facebook.com/DowntownAthensMasterPlan