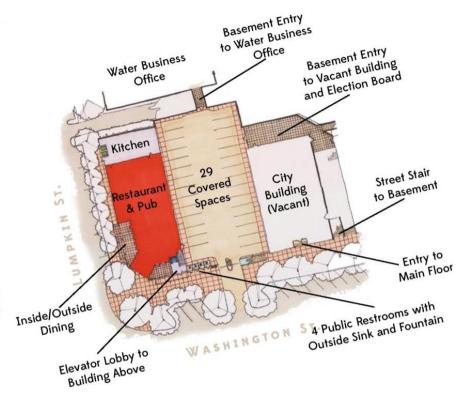

### Public Park 51. LUMPKIN Board & Attorney New Building Plaza Office Building (Vacant) Spirit of Athens WASHINGTON ST. Restaurant & Pub with Plaza (at main floor level)