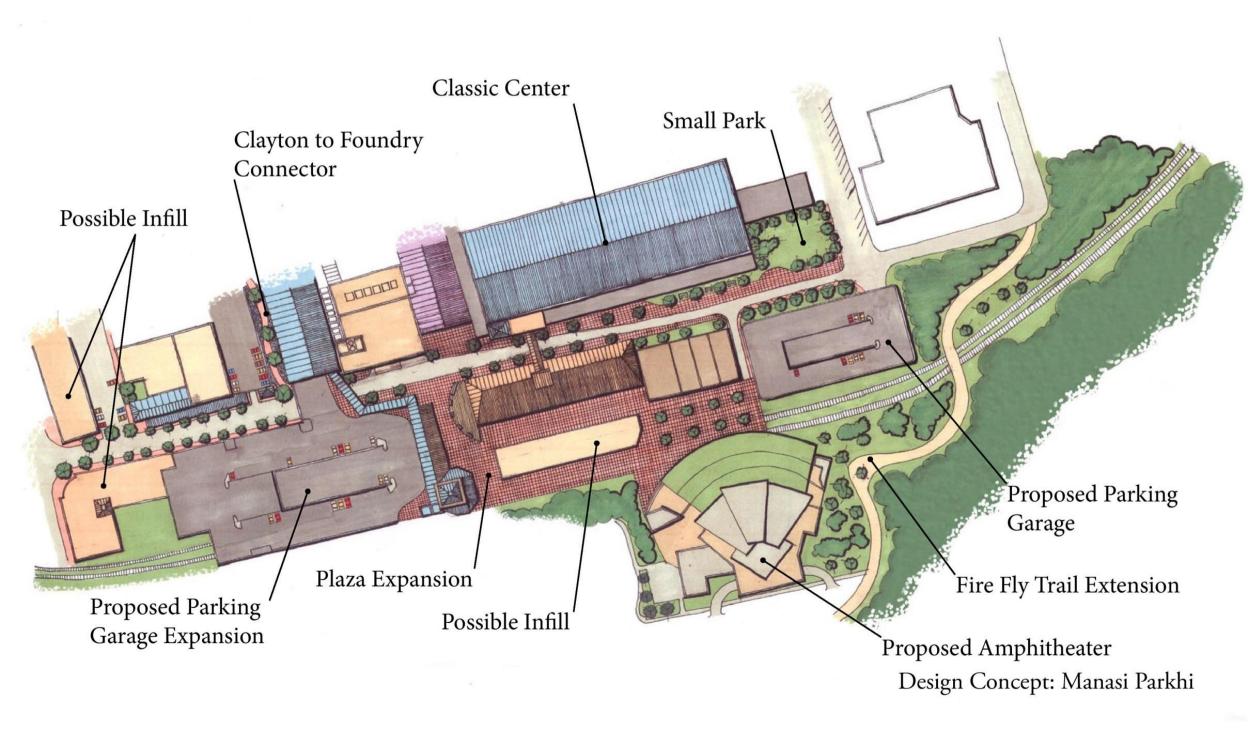

#### The Master Plan







### TRANSPORTATION Meigs Street















### TRANSPORTATION College Avenue Promenade





### TRANSPORTATION Jackson Street Corridor

### TRANSPORTATION Art Walk Diagram





## TRANSPORTATION Art Walk Foundry St.

#### **Existing**

- **Intermodal Station Buses & Future Train**
- Selig Mixed Use (Commercial, Residential)
- Amphitheater
- Press Place (office)
- The Eclipse (Res)
- 6. 909 E. Broad (Res)
- Traditions (Res)
- Whistleberry (Res w/ additional construction)

Dudley

#### **Infill Development**

- Residential at the Classic Center (2)
- Residential at Ness Place
- Commercial/ Residential on Thomas
- **Hyatt Place Hotel** D.



**TRANSPORTATION** 

River District



### TRANSPORTATION Amphitheater (Vail, CO)





## TRANSPORTATION Foundry Street



### Public Park 51. LUMPKIN Board & Attorney New Building Plaza Office Building (Vacant) Spirit of Athens WASHINGTON ST. Restaurant & Pub with Plaza (at main floor level)

### CITY HALL PARK











# TRANSPORTATION Spring Creek

#### FINANCE & IMPLEMENTATION















#### **CONTACT US:**

Email: downtownathensmasterplan@gmail.com

Website: www.downtownathensga.com/masterplan

Facebook: www.facebook.com/DowntownAthensMasterPlan