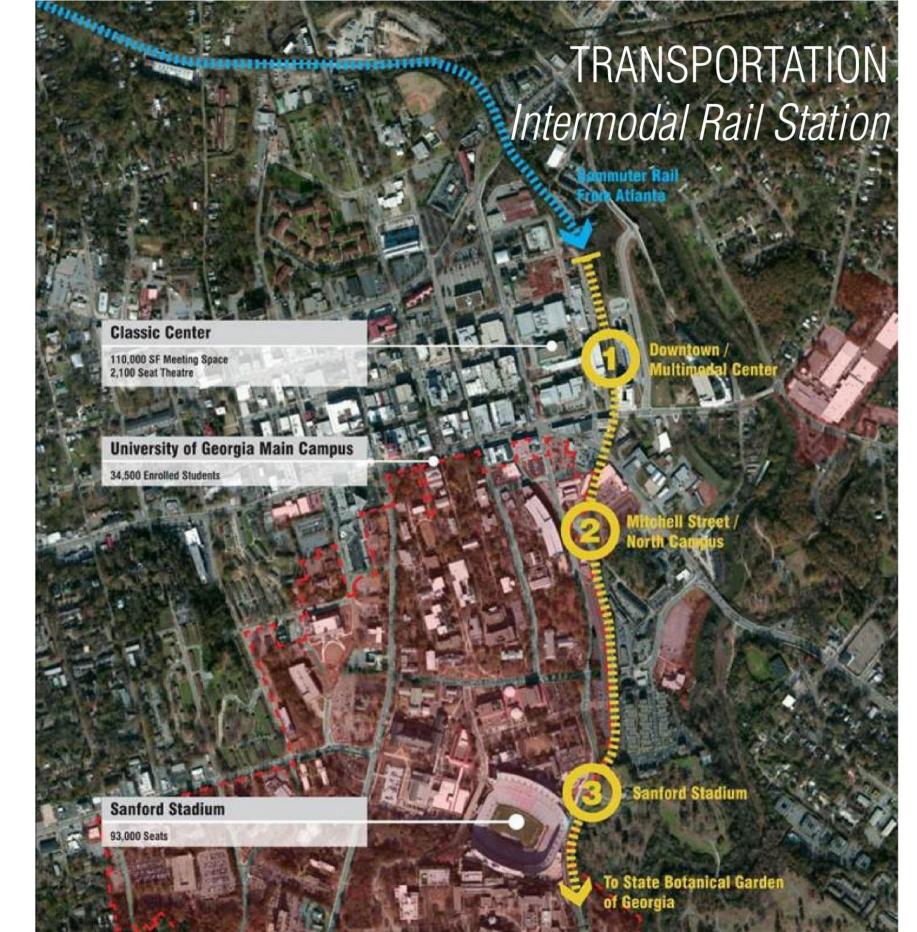

#### **Infill Development**

- Residential at the Classic Center (2)
- Residential at Ness Place
- Commercial/ Residential on Thomas
- **Hyatt Place Hotel** D.

**TRANSPORTATION** 

River District